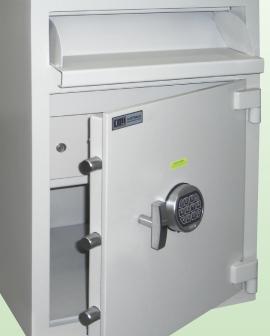

### WEIGHT 140kg

**MODEL FL2** 

| HEIGHT                                | WIDTH                                 |                                             | DEPTH                                                            |  |  |  |
|---------------------------------------|---------------------------------------|---------------------------------------------|------------------------------------------------------------------|--|--|--|
| 765mm                                 | 505mm                                 |                                             | 510mm                                                            |  |  |  |
| 300mm                                 | 420mm                                 |                                             | 420mm                                                            |  |  |  |
| 90mm                                  | 410mm                                 |                                             | 90mm                                                             |  |  |  |
| Internal 230mm high lockable cupboard |                                       |                                             |                                                                  |  |  |  |
| \$ INCL. GST                          |                                       |                                             | DELIVERY AND<br>INSTALLATION<br>LEVEL ACCESS INCL. GST           |  |  |  |
|                                       | 765mm<br>300mm<br>90mm<br>nal 230mm h | 765mm 5   300mm 4   90mm 4   nal 230mm high | 765mm505mm300mm420mm90mm410mmnal 230mm High LockableDELIVERY AND |  |  |  |