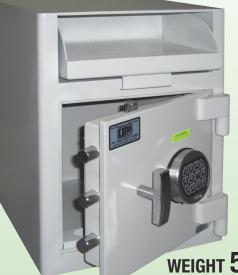

## **MODEL FL1**

WEIGHT 56kg

- Body all 6mm construction
- Door 12mm construction
- 4 x 12mm bolt holes in base

### • Standard with LaGard digital lock (key or combination available at same price)

Fully imported

|                           | HEIGHT    |       | WIDTH                                                  | DEPTH |
|---------------------------|-----------|-------|--------------------------------------------------------|-------|
| EXT.                      | 480mm     | 345mm |                                                        | 380mm |
| INT.                      | 250mm     | 330mm |                                                        | 300mm |
| ROTARY<br>DEPOSIT<br>SAFE | 75mm      | 265mm |                                                        | 160mm |
| \$                        | INCL. GST |       | DELIVERY AND<br>INSTALLATION<br>LEVEL ACCESS INCL. GST |       |