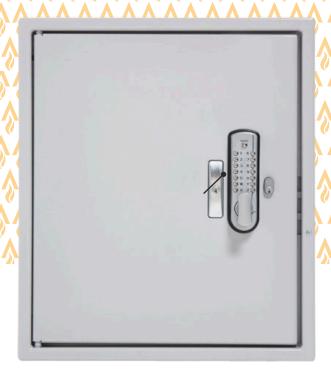

## GUARDIAN ANGEL® SHEPHERD

The Shepherd is designed to secure keys from opportunistic daytime theft and provide good physical security of keys at night. Our design provides seamless interface with daily use and has unique anti-attack features not found in any other key cabinet. The Guardian Angel® secure key management system is welcomed by insurers the world over.

- Secures up to 120 sets of keys
- Patented anti breach system increases physical security against hammers, jemmy & crow bars
- Staff Digital locking- quick keyless access
- Manager's after hours key lockcontrol after hours access
- Door ajar alarm audible alarm after 50seconds
- 3 removable panels with 30 slots