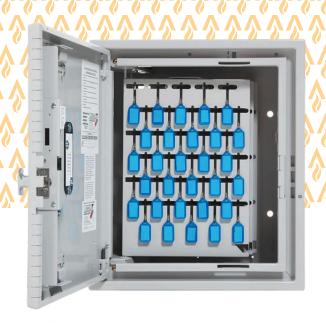

- Secures up to 120 sets of keys
- Patented anti breach system increases physical security against hammers, jemmy & crow bars
- Staff Digital locking- quick keyless access
- Manager's after hours key lockcontrol after hours access
- Door ajar alarm audible alarm after 50seconds
- 3 removable panels with 30 slots