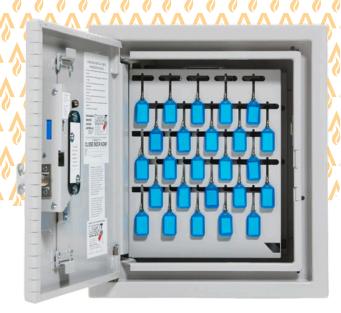

- Secures up to 50 sets of keys
- Patented anti breach system increases physical security against hammers, jemmy & crow bars
- Staff Digital locking- quick keyless access
- Manager's after hours key lockcontrol after hours access
- Door ajar alarm audible alarm after
  50 seconds
- 2 removable panels with 25 slots