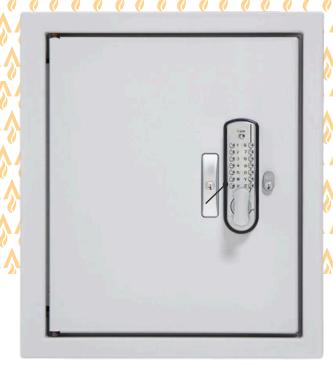

## GUARDIAN ANGEL®

The Mini is designed to secure keys from opportunistic daytime theft and provide good physical security of keys at night. Our design provides seamless interface with daily use and has unique anti-attack features not foundin any other key cabinet. The Guardian Angel® secure key management system is welcomed by insurers the world over.

- Secures up to 50 sets of keys
- Patented anti breach system increases physical security against hammers, jemmy & crow bars
- Staff Digital locking- quick keyless access
- Manager's after hours key lockcontrol after hours access
- Door ajar alarm audible alarm after
  50 seconds
- 2 removable panels with 25 slots